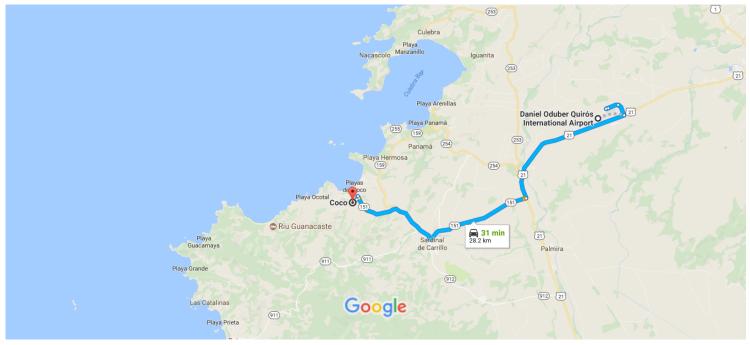

## Daniel Oduber Quirós International Airport

Aeropuerto Liberia, Provincia de Guanacaste, Liberia, Costa Rica

## **Continue to Route 21**

|          |                                 |                                                                                                                                       | 5 min (3.4 km)                                        |
|----------|---------------------------------|---------------------------------------------------------------------------------------------------------------------------------------|-------------------------------------------------------|
| <b>†</b> | 1.                              | Head north                                                                                                                            |                                                       |
|          | 2.                              | Turn left                                                                                                                             | 1.7 km                                                |
| ı        | ۷.                              | Turn left                                                                                                                             | 130 m                                                 |
| ì        | 3.                              | Slight left                                                                                                                           | 10011                                                 |
|          |                                 |                                                                                                                                       | 750 m                                                 |
| t        | 4.                              | Continue straight                                                                                                                     |                                                       |
|          |                                 |                                                                                                                                       |                                                       |
|          |                                 |                                                                                                                                       | 850 n                                                 |
| ollo     | w Re                            | oute 21 and Route 151 to Coco                                                                                                         | ——————————————————————————————————————                |
| llo      | w Ro                            | oute 21 and Route 151 to Coco                                                                                                         |                                                       |
|          | w <b>R</b> o                    | oute 21 and Route 151 to Coco  Turn right onto Route 21                                                                               |                                                       |
|          |                                 |                                                                                                                                       |                                                       |
|          |                                 | Turn right onto Route 21                                                                                                              | ——————————————————————————————————————                |
| •        |                                 | Turn right onto Route 21                                                                                                              | ——————————————————————————————————————                |
| •        | <ul><li>5.</li><li>6.</li></ul> | Turn right onto Route 21  1 Pass by Plaza Futura (on the left in 3.8 km)  Turn right toward Route 151                                 | ——————————————————————————————————————                |
| •        | 5.                              | Turn right onto Route 21  Pass by Plaza Futura (on the left in 3.8 km)  Turn right toward Route 151  Continue straight onto Route 151 | 25 min (24.2 km)  ——————————————————————————————————— |
| •        | <ul><li>5.</li><li>6.</li></ul> | Turn right onto Route 21  1 Pass by Plaza Futura (on the left in 3.8 km)  Turn right toward Route 151                                 | ——————————————————————————————————————                |

| 4        | 8. Turn left at Tico Map to stay on Route 151 | 160 m         |
|----------|-----------------------------------------------|---------------|
| Drive    | e to your destination                         |               |
| <b>L</b> | 9. Turn right at Deposito San Carlos          | 2 min (550 m) |
| 4        | 10. Turn left                                 | 160 m         |

## Coco

Guanacaste Province, Costa Rica

These directions are for planning purposes only. You may find that construction projects, traffic, weather, or other events may cause conditions to differ from the map results, and you should plan your route accordingly. You must obey all signs or notices regarding your route.