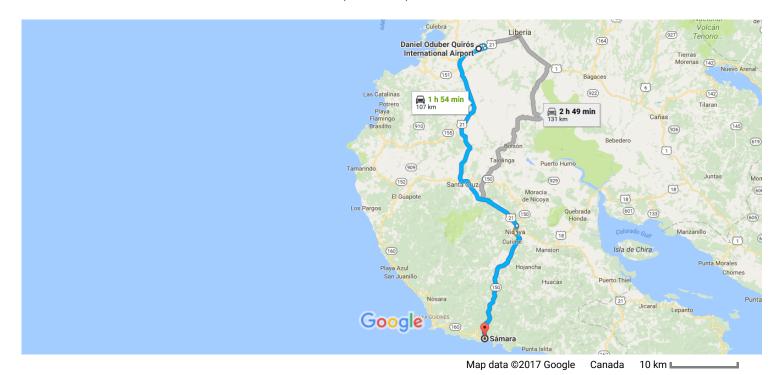

## Daniel Oduber Quirós International Airport

Aeropuerto Liberia, Provincia de Guanacaste, Liberia, Costa Rica

## **Continue to Route 21**

|      |                                                           | 5 min (3.4 km)                                                                                                                                                                                                                               |
|------|-----------------------------------------------------------|----------------------------------------------------------------------------------------------------------------------------------------------------------------------------------------------------------------------------------------------|
| 1.   | Head north                                                |                                                                                                                                                                                                                                              |
| _    |                                                           | 1.7 km                                                                                                                                                                                                                                       |
| 2.   | Turn left                                                 | 100                                                                                                                                                                                                                                          |
| 3.   | Slight left                                               | 130 m                                                                                                                                                                                                                                        |
|      |                                                           | 750 m                                                                                                                                                                                                                                        |
| 4.   | Continue straight                                         |                                                                                                                                                                                                                                              |
|      |                                                           | 850 m                                                                                                                                                                                                                                        |
| 5    | Turn right onto Route 21                                  |                                                                                                                                                                                                                                              |
| 0.   | Pass by Plaza Futura (on the left in 3.8 km)              |                                                                                                                                                                                                                                              |
|      |                                                           | 1 h (66.3 km)                                                                                                                                                                                                                                |
| w R  | oute 150 to your destination in Sámara                    |                                                                                                                                                                                                                                              |
| •••• | oute 100 to your decimation in cumula                     | 47 min (37.7 km)                                                                                                                                                                                                                             |
| 6.   | Slight right toward Calle 3 República de México/Route 150 |                                                                                                                                                                                                                                              |
|      |                                                           | 260 m                                                                                                                                                                                                                                        |
|      | 2.<br>3.<br>4.<br>5.                                      | <ol> <li>Turn left</li> <li>Slight left</li> <li>Continue straight</li> <li>Turn right onto Route 21         <ul> <li>Pass by Plaza Futura (on the left in 3.8 km)</li> </ul> </li> <li>w Route 150 to your destination in Sámara</li> </ol> |

| 1        | 7.  | Continue straight onto Calle 3 República de México/Route 150  Continue to follow Route 150 |              |
|----------|-----|--------------------------------------------------------------------------------------------|--------------|
|          |     | Pass by Auto Repuestos y Baterias Halcón (on the left)                                     |              |
| 4        | 8.  | Turn left onto Calle 1A                                                                    | ————— 1.4 km |
|          |     | i Pass by Tienda Cristel (on the left)                                                     | 200          |
| 1        | 9.  | At Panadería Musmanni, continue onto Calle 1                                               | 300 m        |
|          |     | 1 Pass by Soda El Parque (on the left)                                                     |              |
| 4        | 10. | Turn left at Hotel Jenny onto Av 4                                                         | 300 m        |
|          |     | 1 Pass by Supermercado La Revancha (on the left)                                           |              |
| <b>L</b> | 11. | Turn right at Bakery Santa Clara onto Calle República de México/Route 150                  | 95 m         |
|          |     | 1) Continue to follow Route 150                                                            |              |
|          |     | 1) Pass by Mercado de Nicoya (on the left)                                                 |              |
| <b>L</b> | 12. | Turn right at Pura Paleta onto Route 160                                                   | 35.0 km      |
| •        | 12. | 1 Pass by MAT DE CONSTRUCCION SAMARA (on the right)                                        |              |
|          |     |                                                                                            | 170 m        |
| 4        | 13. | Turn left at National Car Rental                                                           |              |
|          |     |                                                                                            | 75 m         |

## Sámara

Guanacaste Province, Costa Rica

These directions are for planning purposes only. You may find that construction projects, traffic, weather, or other events may cause conditions to differ from the map results, and you should plan your route accordingly. You must obey all signs or notices regarding your route.