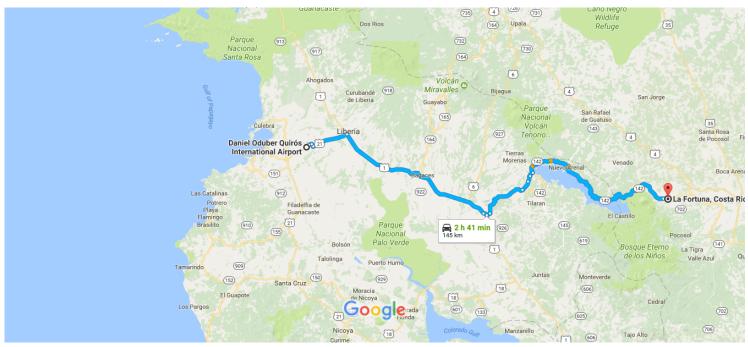

## Daniel Oduber Quirós International Airport

Aeropuerto Liberia, Provincia de Guanacaste, Liberia, Costa Rica

## **Continue to Route 21**

|          |                                 |                                                                             | 5 min (3.4 km)      |
|----------|---------------------------------|-----------------------------------------------------------------------------|---------------------|
| 1        | 1.                              | Head north                                                                  |                     |
| 4        | 2.                              | Turn left                                                                   | 1.7 km              |
| `I       | ۷.                              | Turriert                                                                    | 130 m               |
| ኻ        | 3.                              | Slight left                                                                 | 100111              |
|          |                                 |                                                                             | 750 m               |
| 1        | 4.                              | Continue straight                                                           |                     |
|          |                                 |                                                                             | 850 m               |
| ake      | Rou                             | te 1 to Av 325/Route 142 in San Carlos                                      |                     |
|          |                                 |                                                                             | 2 h 32 min (140 km) |
| 4        | 5.                              | Turn left onto Route 21                                                     |                     |
|          |                                 |                                                                             |                     |
|          |                                 | 1 Pass by Agencia Nissan Costa Rica (on the right)                          |                     |
|          |                                 |                                                                             | 10.0 km             |
| <b>L</b> | 6.                              |                                                                             | 10.0 km             |
| Γ*       | 6.                              | 1 Pass by Agencia Nissan Costa Rica (on the right)                          | 10.0 km             |
| ľ        | 6.                              | i Pass by Agencia Nissan Costa Rica (on the right)  Turn right onto Route 1 |                     |
| ر.<br>ام | <ul><li>6.</li><li>7.</li></ul> | i Pass by Agencia Nissan Costa Rica (on the right)  Turn right onto Route 1 | 10.0 km<br>46.2 km  |

| <b>Q</b> | 8.   | At the roundabout, take the 3rd exit                                                                | 350 m              |
|----------|------|-----------------------------------------------------------------------------------------------------|--------------------|
| <b>L</b> | 9.   | Turn right onto Av 7                                                                                | 350 III            |
|          |      | Pass by Bar Tía Lula (on the left in 500 m)                                                         |                    |
| 4        | 10.  | Turn left onto Route 142                                                                            | 1.1 km             |
| •        |      | 1) Pass by Unnamed (on the right in 1.2 km)                                                         |                    |
|          |      |                                                                                                     | ————— 14.1 km      |
| 4        | 11.  | Turn left                                                                                           |                    |
| 5        | 12.  | Slight left                                                                                         | 3.0 km             |
|          |      |                                                                                                     | 1.8 km             |
| 4        | 13.  | Turn left                                                                                           |                    |
| _        | 1.4  | T 16 + D + 140                                                                                      | 1.3 km             |
| П        | 14.  | Turn left onto Route 142  Pass by Cabinas Catalina (on the right in 16.0 km)                        |                    |
|          |      | ass by Cabinas Catalina (On the right in 10.0 km)                                                   | 60.6 km            |
|          |      |                                                                                                     |                    |
| Cont     | inue | on Av 325. Drive to Av 319A                                                                         | 0 (1.41            |
| ~        | 15.  | Slight right onto Av 325/Route 142                                                                  | ——— 3 min (1.4 km) |
| •        |      | ① Continue to follow Av 325                                                                         |                    |
|          |      | 1 Pass by Bill Beard's Costa Rica (on the left)                                                     |                    |
| _        | 16   | Turn right at Eventhing Advantures onto Douts 702                                                   | 850 m              |
| <b>L</b> | 16.  | Turn right at Everything Adventures onto Route 702  1 Pass by Rendondel De La Fortuna (on the left) |                    |
|          |      | T ass by Rendonate De La Fortuna (of the left)                                                      | 350 m              |
| 4        | 17.  | Turn left at Bike Arenal onto Av 319A                                                               | 330 III            |
|          |      |                                                                                                     | 200 m              |

## La Fortuna, Costa Rica

Alajuela Province, Costa Rica

These directions are for planning purposes only. You may find that construction projects, traffic, weather, or other events may cause conditions to differ from the map results, and you should plan your route accordingly. You must obey all signs or notices regarding your route.