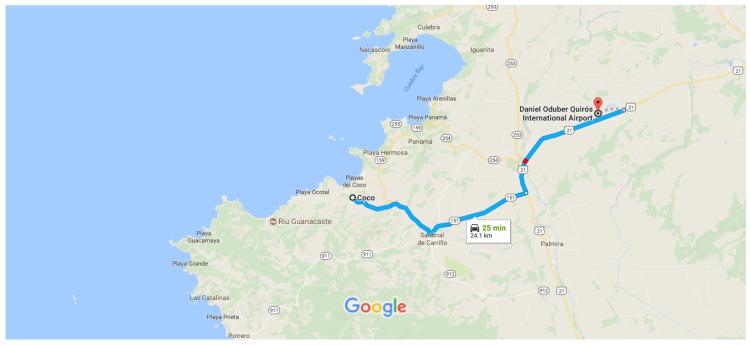

## Coco

Guanacaste Province, Costa Rica

| 1 | 1. | Head southeast                                                                              | 050                                    |
|---|----|---------------------------------------------------------------------------------------------|----------------------------------------|
| Ļ | 2. | Turn right onto Route 151  1 Pass by Cementerio de Playas del Coco (on the right in 1.2 km) | 950 m                                  |
| ኻ | 3. | Slight left toward Route 21                                                                 | —————————————————————————————————————— |
| 4 | 4. | Turn left onto Route 21  1 Pass by the gas station (on the right)                           | 35111                                  |
| 4 | 5. | Turn left                                                                                   | 10.1 km                                |

## Daniel Oduber Quirós International Airport

Aeropuerto Liberia, Provincia de Guanacaste, Liberia, Costa Rica

These directions are for planning purposes only. You may find that construction projects, traffic, weather, or other events may cause conditions to differ from the map results, and you should plan your route accordingly. You must obey all signs or notices regarding your route.