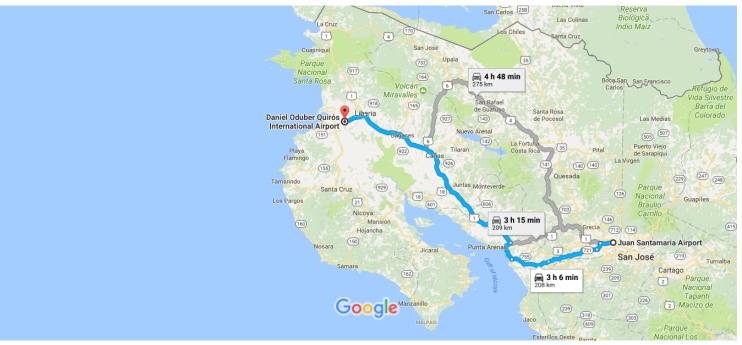

## Google Maps

Juan Santamaria Airport to Daniel Oduber Quirós International Airport Drive 208 km, 3 h 6 min

Map data ©2017 Google Canada 20 km 🛚

## Juan Santamaria Airport

Alajuela Province, Alajuela, Costa Rica

| ו (850 m)            |
|----------------------|
|                      |
|                      |
| — 230 m              |
| — 240 m              |
| – 400 m              |
| (207 km)             |
| ()                   |
|                      |
| – 7.4 km             |
| 7. <del>4</del> KIII |
| — 140 m              |
| — 120 m              |
|                      |

| ¢  | 7.  | At the roundabout, take the 2nd exit and stay on Radial El Coyol<br>Pass by Corporación CAEST (on the right in 2.8 km) |              |
|----|-----|------------------------------------------------------------------------------------------------------------------------|--------------|
| *  | 8.  | Merge onto Autopista José María Castro Madriz/Route 27  Continue to follow Route 27                                    | 4.6 km       |
|    |     | 1 Pass by Toll (on the left in 8.5 km)                                                                                 |              |
| 1  | 9.  | Continue onto Autopista José María Castro Madriz                                                                       | 30.5 km      |
|    |     | 1 Pass by Ecopiscinas s.a (on the left in 16.7 km)                                                                     | 22.01        |
| 1  | 10. | Continue onto Route 23                                                                                                 | 22.8 km      |
|    |     | 1 Pass by Tabaris Caldera (on the right in 750 m)                                                                      | 10.0 სო      |
| *  | 11. | Merge onto Carr Interamericana/Route 1                                                                                 | ———— 12.2 km |
|    |     | 1 Continue to follow Route 1                                                                                           |              |
|    |     | 1 Pass by Soda El Coyote (on the right in 14.3 km)                                                                     | 119 km       |
| ٦  | 12. | Turn left at Las Pilonas En Brasilito Guanacaste onto Route 21                                                         | 119 KM       |
|    |     | Pass by Restaurante Bar LIB (on the left)                                                                              |              |
|    |     |                                                                                                                        | 10.0 km      |
| L, | 13. | Turn right                                                                                                             |              |
|    |     |                                                                                                                        | 6 s (30 m)   |

## Daniel Oduber Quirós International Airport

Aeropuerto Liberia, Provincia de Guanacaste, Liberia, Costa Rica

These directions are for planning purposes only. You may find that construction projects, traffic, weather, or other events may cause conditions to differ from the map results, and you should plan your route accordingly. You must obey all signs or notices regarding your route.