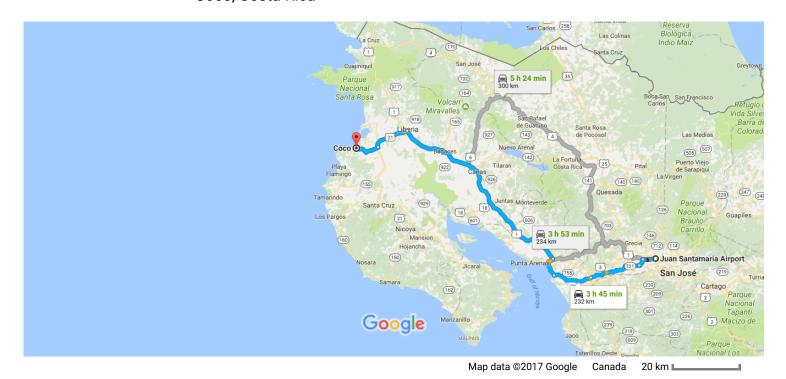

## Juan Santamaria Airport

Alajuela Province, Alajuela, Costa Rica

## Get on Autopista Gral Cañas/Carr Interamericana/Route 1

| 1  | 1.   | Head east on Llegadas                                                                                                                   | ——— 2 min (85        |
|----|------|-----------------------------------------------------------------------------------------------------------------------------------------|----------------------|
|    |      | 1 Pass by Avis Rent a Car International Airport (on the left)                                                                           | 2                    |
| ı  | 2.   | Turn right onto the ramp to Autopista Gral Cañas/Carr Interamericana/Route 1                                                            |                      |
|    | 3.   | Keep right at the fork and merge onto Autopista Gral Cañas/Carr Interamericana/Route                                                    | 1                    |
| ve | froi | m Route 27 and Route 1 to Comunidad                                                                                                     |                      |
|    | from | Merge onto Autopista Gral Cañas/Carr Interamericana/Route 1  Continue to follow Route 1                                                 |                      |
| ve | 4.   | Merge onto Autopista Gral Cañas/Carr Interamericana/Route 1  1 Continue to follow Route 1  1 Pass by the bridge (on the left in 1.9 km) | 3 h 13 min (217      |
| ve |      | Merge onto Autopista Gral Cañas/Carr Interamericana/Route 1  Continue to follow Route 1                                                 | 3 h 13 min (217)<br> |

| Q        | 7.   | At the roundabout, take the 2nd exit and stay on Radial El Coyol  Pass by Corporación CAEST (on the right in 2.8 km) |                                        |
|----------|------|----------------------------------------------------------------------------------------------------------------------|----------------------------------------|
| *        | 8.   | Merge onto Autopista José María Castro Madriz/Route 27                                                               | 4.6 km                                 |
|          |      | 1 Continue to follow Route 27                                                                                        |                                        |
|          |      | 1 Pass by Toll (on the left in 8.5 km)                                                                               |                                        |
| <b>†</b> | 9.   | Continue onto Autopista José María Castro Madriz                                                                     | 30.5 km                                |
|          |      | A Partial toll road                                                                                                  |                                        |
|          |      | 1 Pass by Ecopiscinas s.a (on the left in 16.7 km)                                                                   |                                        |
| •        | 10   | Continue ente Deute 22                                                                                               | 22.8 km                                |
| 1        | 10.  | Continue onto Route 23  Pass by Tabaris Caldera (on the right in 750 m)                                              |                                        |
|          |      | T ass by Taban's Caldera (On the right in 750 m)                                                                     | 12.2 km                                |
| *        | 11.  | Merge onto Carr Interamericana/Route 1                                                                               | 12.2 NIII                              |
| •        |      | i) Continue to follow Route 1                                                                                        |                                        |
|          |      | 1 Pass by Soda El Coyote (on the right in 14.3 km)                                                                   |                                        |
| 4        | 12.  | 2. Turn left at Las Pilonas En Brasilito Guanacaste onto Route 21                                                    | —————————————————————————————————————— |
|          | 12.  | 1) Pass by Restaurante Bar LIB (on the left)                                                                         |                                        |
|          |      |                                                                                                                      | 20.1 km                                |
| Falls    | w Da | outs 151 to your destination in Coop                                                                                 |                                        |
| FOIIC    | W KC | oute 151 to your destination in Coco                                                                                 | 17 min (14.6 km)                       |
| <b>L</b> | 13.  | Turn right toward Route 151                                                                                          | 17 Hilli (14.0 KH)                     |
|          |      |                                                                                                                      | 35 m                                   |
| <b>†</b> | 14.  | Continue straight onto Route 151                                                                                     |                                        |
|          |      | 1 Pass by Cementerio de Playas del Coco (on the left in 11.8 km)                                                     |                                        |
|          |      |                                                                                                                      | 13.9 km                                |
| 4        | 15.  | Turn left at Tico Map to stay on Route 151                                                                           |                                        |
|          | 4.5  | T                                                                                                                    | 160 m                                  |
| <b>L</b> | 16.  | Turn right at Deposito San Carlos                                                                                    |                                        |
| _        | 17   | Turn left                                                                                                            | 160 m                                  |
| Т        | 17.  | Turn left                                                                                                            | 400                                    |
|          |      |                                                                                                                      | 400 m                                  |

## Coco

Guanacaste Province, Costa Rica

These directions are for planning purposes only. You may find that construction projects, traffic, weather, or other events may cause conditions to differ from the map results, and you should plan your route accordingly. You must obey all signs or notices regarding your route.