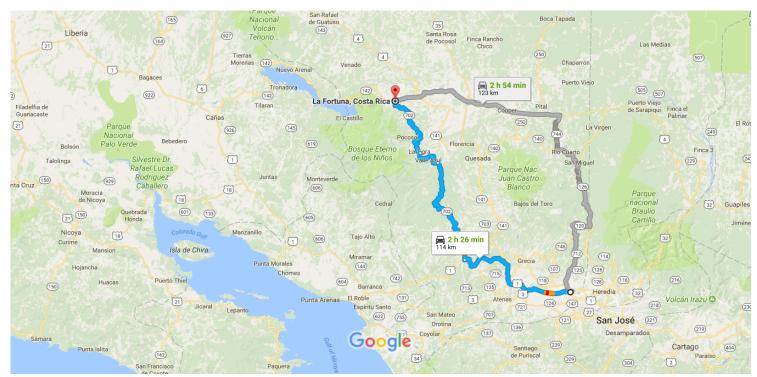

# Juan Santamaria Airport to Alajuela Province, La Fortuna, Costa Rica

### Juan Santamaria Airport

Alajuela Province, Alajuela, Costa Rica

#### Follow Route 1 and Route 702 to Av 319A in La Fortuna

|    | 2                                                                               | h 22 min (114 km)                                                                                                                                                                                                                                                                                                                                 |
|----|---------------------------------------------------------------------------------|---------------------------------------------------------------------------------------------------------------------------------------------------------------------------------------------------------------------------------------------------------------------------------------------------------------------------------------------------|
| 1. | Head east on Llegadas                                                           |                                                                                                                                                                                                                                                                                                                                                   |
|    | 1 Pass by Avis Rent a Car International Airport (on the left)                   |                                                                                                                                                                                                                                                                                                                                                   |
| 2. | Turn right onto the ramp to Autopista General Cañas/Carr Interamericana/Route 1 | 230 m                                                                                                                                                                                                                                                                                                                                             |
| 3. | 1 Continue to follow Route 1                                                    |                                                                                                                                                                                                                                                                                                                                                   |
|    | <del></del>                                                                     |                                                                                                                                                                                                                                                                                                                                                   |
|    | 1 Pass by the bridge (on the left in 2.3 km)                                    |                                                                                                                                                                                                                                                                                                                                                   |
| 4. | Turn right onto Route 156                                                       | 40.8 km                                                                                                                                                                                                                                                                                                                                           |
|    | 1 Pass by Quintas de Campo (on the left in 650 m)                               |                                                                                                                                                                                                                                                                                                                                                   |
|    |                                                                                 | 1.8 km                                                                                                                                                                                                                                                                                                                                            |
| 5. | Turn left onto Av. 11                                                           |                                                                                                                                                                                                                                                                                                                                                   |
|    |                                                                                 | 100 m                                                                                                                                                                                                                                                                                                                                             |
| 6. | Turn right at Dra. Stephanie Solís onto Route 703                               |                                                                                                                                                                                                                                                                                                                                                   |
|    | 1 Pass by el Café-tal (on the right)                                            |                                                                                                                                                                                                                                                                                                                                                   |
|    |                                                                                 | 1.2 km                                                                                                                                                                                                                                                                                                                                            |
|    | <ul><li>2.</li><li>3.</li><li>4.</li><li>5.</li></ul>                           | <ol> <li>Head east on Llegadas         <ul> <li>Pass by Avis Rent a Car International Airport (on the left)</li> </ul> </li> <li>Turn right onto the ramp to Autopista General Cañas/Carr Interamericana/Route 1</li> <li>Keep right at the fork and merge onto Autopista General Cañas/Carr Interamericana/Route             <ul></ul></li></ol> |

| 1 | 7.  | Continue straight past HIDRANTE SERVICENTRO SANTAMARIA                           | 1 0 km       |
|---|-----|----------------------------------------------------------------------------------|--------------|
| 1 | 8.  | Continue onto Route 702  1 Pass by Cancha de Ángeles Sur (on the left in 3.7 km) | 1.0 km       |
| 4 | 9.  | Turn left to stay on Route 702  Pass by Maderas Badilla (on the right in 2.2 km) | 36.1 km      |
| 4 | 10. | Turn left to stay on Route 702                                                   | 9.0 km       |
| 4 | 11. | Turn left to stay on Route 702  1 Pass by the church (on the left)               | 130 m        |
|   |     |                                                                                  | 23.4 km      |
| Ļ | 12. | Turn right at Bike Arenal onto Av 319A                                           | 52 s (200 m) |

## La Fortuna, Costa Rica

Alajuela Province, Costa Rica

These directions are for planning purposes only. You may find that construction projects, traffic, weather, or other events may cause conditions to differ from the map results, and you should plan your route accordingly. You must obey all signs or notices regarding your route.