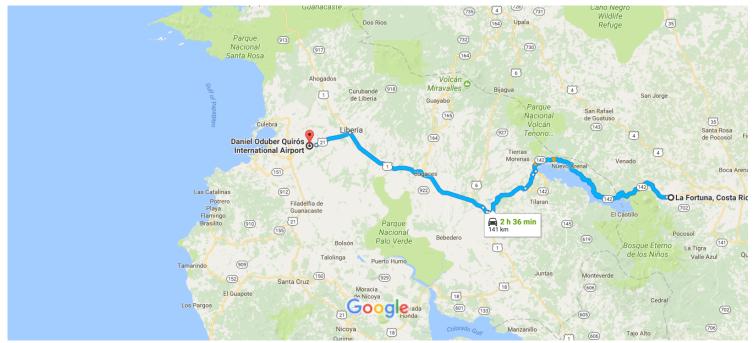

### La Fortuna, Costa Rica to Daniel Oduber Quirós International Airport

# La Fortuna, Costa Rica

Alajuela Province, Costa Rica

# Daniel Oduber Quirós International Airport

Aeropuerto Liberia, Provincia de Guanacaste, Liberia, Costa Rica

These directions are for planning purposes only. You may find that construction projects, traffic, weather, or other events may cause conditions to differ from the map results, and you should plan your route accordingly. You must obey all signs or notices regarding your route.