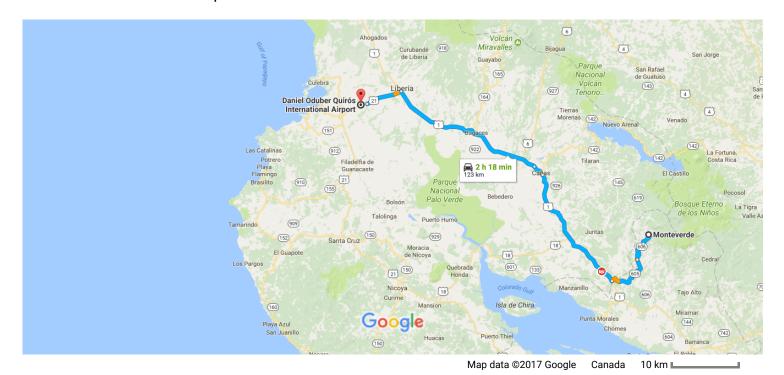

## Monteverde to Daniel Oduber Quirós International Airport

Drive 123 km, 2 h 18 min

## Monteverde

Puntarenas Province, Costa Rica

## Take Route 606 and Route 605 to Route 1

|    |                                                                   | 57 min (26.5 km)                                                                                                                                                                                                                                                                                                                                                                                       |
|----|-------------------------------------------------------------------|--------------------------------------------------------------------------------------------------------------------------------------------------------------------------------------------------------------------------------------------------------------------------------------------------------------------------------------------------------------------------------------------------------|
| 1. | Head southwest                                                    |                                                                                                                                                                                                                                                                                                                                                                                                        |
| 2  | Turn right                                                        | 56 m                                                                                                                                                                                                                                                                                                                                                                                                   |
|    | - annight                                                         | 4.2 km                                                                                                                                                                                                                                                                                                                                                                                                 |
| 3. | Turn left onto Route 606                                          |                                                                                                                                                                                                                                                                                                                                                                                                        |
|    |                                                                   | 7.3 km                                                                                                                                                                                                                                                                                                                                                                                                 |
| 4. | Continue straight past Restaurante EL Sol onto Route 605          |                                                                                                                                                                                                                                                                                                                                                                                                        |
|    | 1 Pass by Aguas Termales Bosque Caliente (on the right in 5.8 km) |                                                                                                                                                                                                                                                                                                                                                                                                        |
|    |                                                                   | 14.9 km                                                                                                                                                                                                                                                                                                                                                                                                |
|    |                                                                   |                                                                                                                                                                                                                                                                                                                                                                                                        |
| _  |                                                                   | 1 h 19 min (96.5 km)                                                                                                                                                                                                                                                                                                                                                                                   |
| 5. |                                                                   |                                                                                                                                                                                                                                                                                                                                                                                                        |
|    | 1 Pass by Rancho La Fe (on the right in 10.1 km)                  |                                                                                                                                                                                                                                                                                                                                                                                                        |
|    |                                                                   | 38.3 km                                                                                                                                                                                                                                                                                                                                                                                                |
| 6. | Continue onto Carretera Interamericana/Route 1                    |                                                                                                                                                                                                                                                                                                                                                                                                        |
|    | 1 Pass by Banco Popular (on the right in 750 m)                   |                                                                                                                                                                                                                                                                                                                                                                                                        |
|    |                                                                   | 3.4 km                                                                                                                                                                                                                                                                                                                                                                                                 |
|    | 2.<br>3.<br>4.                                                    | <ol> <li>Turn right</li> <li>Turn left onto Route 606</li> <li>Continue straight past Restaurante EL Sol onto Route 605         <ul> <li>Pass by Aguas Termales Bosque Caliente (on the right in 5.8 km)</li> </ul> </li> <li>Slight right onto Route 1         <ul> <li>Pass by Rancho La Fe (on the right in 10.1 km)</li> </ul> </li> <li>Continue onto Carretera Interamericana/Route 1</li> </ol> |

| 1 | 7. | Continue onto Carretera Interamericana/Route 1  i Continue to follow Route 1  Pass by Finca Las Huacas (on the right in 36.5 km) |              |
|---|----|----------------------------------------------------------------------------------------------------------------------------------|--------------|
| 4 | 8. | Turn left at Las Pilonas En Brasilito Guanacaste onto Route 21  1 Pass by Restaurante Bar LIB (on the left)                      | 44.8 km      |
| Ļ | 9. | Turn right                                                                                                                       | — 6 s (30 m) |

## Daniel Oduber Quirós International Airport

Aeropuerto Liberia, Provincia de Guanacaste, Liberia, Costa Rica

These directions are for planning purposes only. You may find that construction projects, traffic, weather, or other events may cause conditions to differ from the map results, and you should plan your route accordingly. You must obey all signs or notices regarding your route.