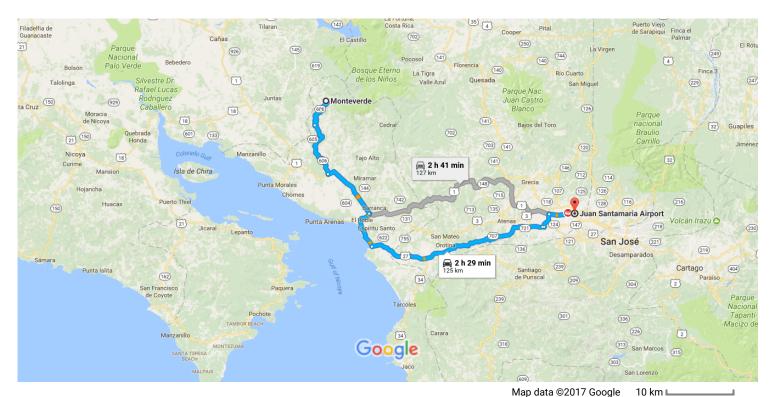

## Monteverde

Puntarenas Province, Costa Rica

## Take Route 606 to Route 1

1. Head southwest

56 m

2. Turn right

3. Turn left onto Route 606

7.3 km

4. Turn left at Restaurante EL Sol to stay on Route 606

Pass by Food Mart Brothers (on the left in 18.7 km)

18.8 km

## Continue on Route 1. Take Route 23 and Autopista José María Castro Madriz to Radial Francisco J. Orlich in Río Segundo. Exit from Route 1

1 h 30 min (94.4 km)

5. Turn left onto Route 1
1 Pass by Soda El Coyote (on the left in 3.2 km)

6. Take the ramp onto Route 23
1 Pass by Vigorones Caldera (on the left in 10.5 km)

| 1        | 7.     | Continue onto Autopista José María Castro Madriz/Route 27  Continue to follow Autopista José María Castro Madriz  A Partial toll road |                                        |
|----------|--------|---------------------------------------------------------------------------------------------------------------------------------------|----------------------------------------|
|          |        | 1) Pass by Ecopiscinas s.a (on the right in 6.1 km)                                                                                   |                                        |
| _        |        |                                                                                                                                       | 53.3 km                                |
|          | 8.     | Take the exit                                                                                                                         |                                        |
| 0        | 9.     | At the roundabout, take the 5th exit                                                                                                  | 500 m                                  |
| •        | 9.     | At the foundabout, take the 5th exit                                                                                                  | 170 m                                  |
| Ф        | 10.    | At the roundabout, take the 2nd exit onto Radial El Coyol                                                                             | 170111                                 |
|          |        | 1 Pass by Corporación CAEST (on the left in 1.3 km)                                                                                   |                                        |
| •        |        |                                                                                                                                       | 4.1 km                                 |
| <b>Q</b> | 11.    | At the roundabout, take the 2nd exit                                                                                                  | 180 m                                  |
| <b>~</b> | 12.    | Slight right onto Autopista Bernardo Soto/Route 1                                                                                     | 180 111                                |
|          |        | 1 Continue to follow Route 1                                                                                                          |                                        |
|          |        | 1 Pass by BODEGA ALAJUELA (on the right in 3.3 km)                                                                                    |                                        |
| تدا      | 10     |                                                                                                                                       | 6.8 km                                 |
| r        | 13.    | Exit onto Radial Francisco J. Orlich                                                                                                  | 100                                    |
|          |        |                                                                                                                                       | —————————————————————————————————————— |
| Drive    | e to L | Llegadas                                                                                                                              |                                        |
| _        |        |                                                                                                                                       | 2 min (500 m)                          |
| *        | 14.    | Merge onto Radial Francisco J. Orlich                                                                                                 |                                        |
| 7        | 15.    | Slight right toward Llegadas                                                                                                          | 26 m                                   |
| •        | 10.    | Slight right toward Elegadas                                                                                                          | 300 m                                  |
| ₽        | 16.    | Turn right onto Llegadas                                                                                                              | 000111                                 |
|          |        | 1 Pass by National Car Rental (on the right)                                                                                          |                                        |
|          |        | i Destination will be on the right                                                                                                    |                                        |
|          |        |                                                                                                                                       | 170 m                                  |

## Juan Santamaria Airport

Alajuela Province, Alajuela, Costa Rica

These directions are for planning purposes only. You may find that construction projects, traffic, weather, or other events may cause conditions to differ from the map results, and you should plan your route accordingly. You must obey all signs or notices regarding your route.