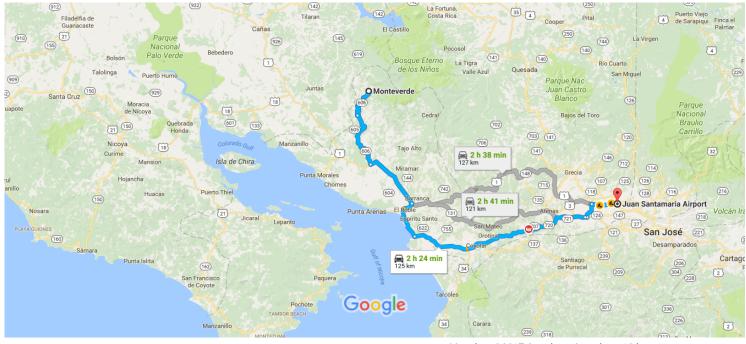

# Google Maps Monteverde to Juan Santamaria Airport

Map data ©2017 Google Canada 10 km I

### Monteverde

Puntarenas Province, Costa Rica

#### Take Route 606 to Route 1

|   |    |                                                      | 53 min (30.4 km) |
|---|----|------------------------------------------------------|------------------|
| 1 | 1. | Head southwest                                       |                  |
|   |    |                                                      | 56 m             |
| ₽ | 2. | Turn right                                           |                  |
|   |    |                                                      | 4.2 km           |
| 4 | 3. | Turn left onto Route 606                             |                  |
|   |    |                                                      | 7.3 km           |
| 4 | 4. | Turn left at Restaurante EL Sol to stay on Route 606 |                  |
|   |    | Pass by Food Mart Brothers (on the left in 18.7 km)  |                  |
|   |    |                                                      |                  |

#### Continue on Route 1. Take Route 23 and Autopista José María Castro Madriz to Radial Francisco J. Orlich in Río Segundo. Exit from Route 1

| 4 | 5. | Turn left onto Route 1<br>Pass by Soda El Coyote (on the left in 3.2 km)         | 1 h 30 min (94.4 km) |
|---|----|----------------------------------------------------------------------------------|----------------------|
| * | 6. | Take the ramp onto Route 23   Pass by Vigorones Caldera (on the left in 10.5 km) | 17.2 km              |

## Jaria Airport

ice, Alajuela, Costa Rica

directions are for planning purposes only. You may find that construction projects, .c, weather, or other events may cause conditions to differ from the map results, and you rould plan your route accordingly. You must obey all signs or notices regarding your route.