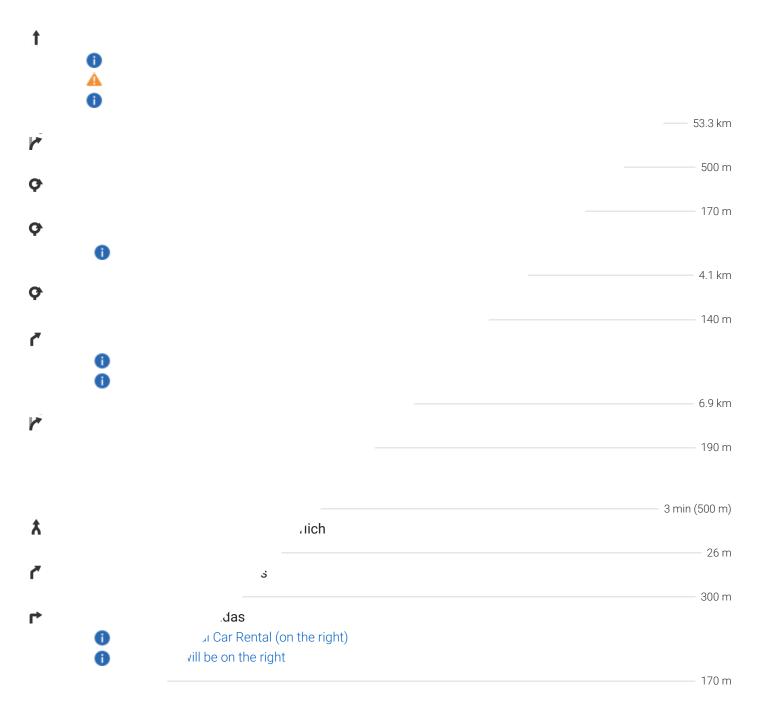

#### Take Route 606 to Route 1

|   |    |                                                      | 53 min (30.4 km) |
|---|----|------------------------------------------------------|------------------|
| 1 | 1. | Head southwest                                       |                  |
|   |    |                                                      | 56 m             |
| ₽ | 2. | Turn right                                           |                  |
|   |    |                                                      | 4.2 km           |
| 4 | 3. | Turn left onto Route 606                             |                  |
|   |    |                                                      | 7.3 km           |
| 4 | 4. | Turn left at Restaurante EL Sol to stay on Route 606 |                  |
|   |    | Pass by Food Mart Brothers (on the left in 18.7 km)  |                  |
|   |    |                                                      |                  |

#### Continue on Route 1. Take Route 23 and Autopista José María Castro Madriz to Radial Francisco J. Orlich in Río Segundo. Exit from Route 1

| 4 | 5. | Turn left onto Route 1<br>Pass by Soda El Coyote (on the left in 3.2 km)         | 1 h 30 min (94.4 km) |
|---|----|----------------------------------------------------------------------------------|----------------------|
| * | 6. | Take the ramp onto Route 23   Pass by Vigorones Caldera (on the left in 10.5 km) | 17.2 km              |